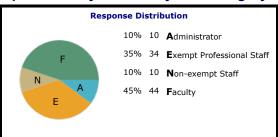

<sup>\*</sup>Job Category response distributions have been rounded and may not total 100%. Please also note that data will not populate where there are fewer than five respondents.